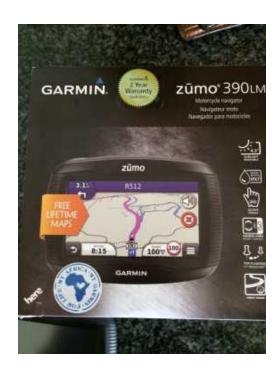

## Garmin Zumo 390LM (5500 R)

Location **Gauteng, Pretoria** https://www.freeadsz.co.za/x-121781-z

Garmin Zumo 390 LM - Unit replaced by Garmin under warrantee. Brand new, sealed in box with 2 year.

|    | Garmin                   | Zumo        | 390LM   |
|----|--------------------------|-------------|---------|
|    | https://www.fre          | eadsz.co.za | /x-1217 |
|    | Garmin                   | Zumo        | 390LM   |
|    | https://www.fre          | eadsz.co.za | /x-1217 |
|    | Garmin                   | Zumo        | 390LM   |
|    | https://www.fre          | eadsz.co.za | /x-1217 |
|    | Garmin                   | Zumo        | 390LM   |
|    | https://www.free<br>81-z | eadsz.co.za | /x-1217 |
|    | Garmin                   | Zumo        | 390LM   |
|    | https://www.fre          | eadsz.co.za | /x-1217 |
| 經濟 | Garmin                   | Zumo        | 390LM   |
|    | https://www.free         | eadsz.co.za | /x-1217 |
|    | Garmin                   | Zumo        | 390LM   |
|    | https://www.fre          | eadsz.co.za | /x-1217 |
|    | Garmin                   | Zumo        | 390LM   |
|    | https://www.frei<br>81-z | eadsz.co.za | √x-1217 |
|    | Garmin                   | Zumo        | 390LM   |
|    | https://www.free         | eadsz.co.za | √x-1217 |
|    | Garmin                   | Zumo        | 390LM   |
|    | https://www.fre<br>81-z  | eadsz.co.za | /x-1217 |