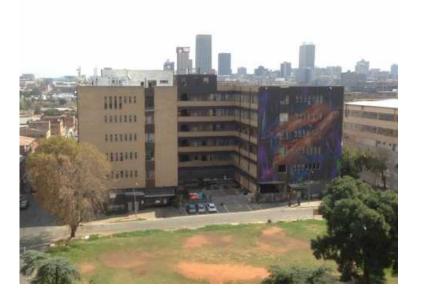

## 60 sq.m light industrial space TO LET (3000 R)

Location Gauteng, Johannesburg https://www.freeadsz.co.za/x-121749-z

There is a 60 sq.m light industrial space in Bjala Square available TO LET.

Upper Ground level with secure parking.

Safe and Secure with plenty of natural light.

The space would be suitable for light manufacturing, studio, fashion designer, artist or small office environment etc.

Bjala Square is a brand new mixed use development in the Jeppestown area offering secure parking, Trucks access and three phase electricity, biometric access control and 24 hours security. Previously 22000 sq.m partially 30% vacant industrial property has been converted into much needed housing and commercial space. This premises is in close proximity to major routes and easily accessible to Buses, Taxis and other mode of