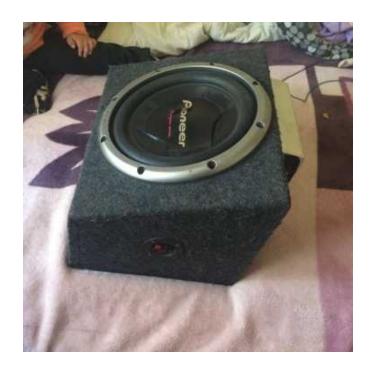

## **Amp amp Sub**

Location **Gauteng, Pretoria** https://www.freeadsz.co.za/x-121646-z

2 channel star sound digital amp & pioneer 1400 watt max output sub. Very good working condition and the sub is mounted into a box. Please contact me if you need to know more about these items.