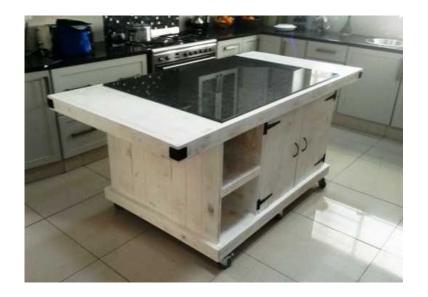

## Kitchen Island Farmhouse Elegant series 2000 granite top with 4 doors and mobile - V

Location Gauteng, Johannesburg https://www.freeadsz.co.za/x-121373-z

A magnificent piece where a distressed appearance has been combined with sheer Elegance! The sunken Granite top is a very nice contrast to the white wash distressed technique. The 4 doors, 2 on each side, have been fitted with black t-hinges and corners with nice black clamps. Open shelving on the one side is ideal for wicker baskets. A fantastic centre Island with lots op working space! The extended top on the sides make it ideal to have a sit down for your breakfast.

## **DIMENSIONS**

Length: 2000mm Width: 1000mm Height: 900mm

Elegant series

2000 granite

Farmhouse

Kitchen

Also available as Raw or in customized sizes as well as various stains and other painting techniques. Contact Johann for.