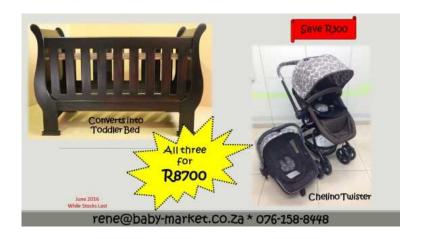

## Chelino Twister Travel System amp Sleigh Cot - BRAND NEW (8700 R)

Location Gauteng, Pretoria https://www.freeadsz.co.za/x-121343-z

**DELIVERY CAN BE ARRANGED IN GAUTENG!** 

ALL ITEMS ARE BRAND NEW!

More combos available

\*\*\*\*\*\*

Sleigh Cot:

Can convert into toddler bed by removing one side. Suitable from birth.

Size - 1500mm (L) x 732mm (W) x 1000(H)

Superwood

\*\*\*\*\*\*

**TWISTER FEATURES** 

Stroller

https://www.freeadsz.co.za/x-1213 43-z Chelino Tw amp Sleigh

Sleigh Cot -**BRAND** 

One pull adjusting inner harness
Easy grip handle with safety indicator
\* The car seat is NOT sold separately but with the Chelino stroller as a travel.