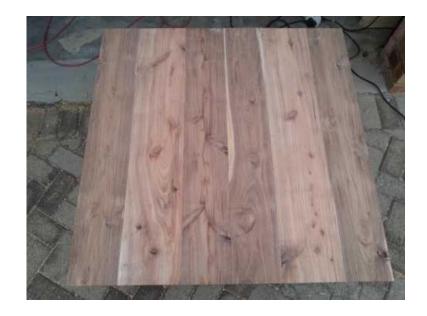

## Australian Blackwood Coffee Table (3500 R)

Location Gauteng, Midrand https://www.freeadsz.co.za/x-121285-z

If you can dream it - we can make it.

950 x 950 x 410mm solid coffee table. This beautiful exotic wood varies in colour from light to dark due to the high tannin levels. The wood is strong and resistant to impact. This beautiful table can be for indoor or outdoor use.