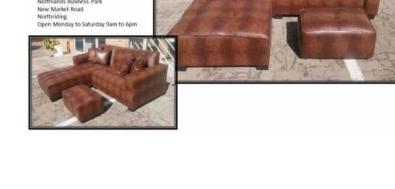

The Jozi L-Shape - R2750

Comes with 4 cushions and an ottoman

Colours: Black, White, Cream, Brown, Red, Beige

Fabrics: PU Leather and Seude

We are all about choices: Choose your design, colours, fabric, stitching, cushions, legs etc

Custom Couches Factory; Unit 2 Corner Minis; Corner Horse Chestnut and Speculator Roads; Northlands Business Park; New Market Road; Northriding

| https://www.freeadsz.co.za/x-1211<br>71-z | The Jozi LShape R2750,<br>Affordable Quality, Buy Direct<br>from Factory and Save | https://www.freeadsz.co.za/x-1211<br>71-z |
|-------------------------------------------|-----------------------------------------------------------------------------------|-------------------------------------------|