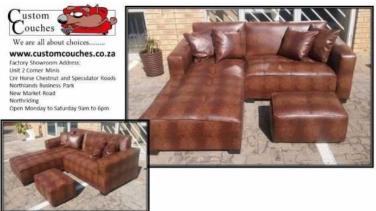

## The Jozi LShape R2750, Affordable Quality, Buy Direct from Factory and Save (2750 F

Gauteng, Johannesburg Location https://www.freeadsz.co.za/x-121171-z

For a catalogue, contact Bradley on 0724729950 or reply to this ad

The Jozi L-Shape - R2750

Comes with 4 cushions and an ottoman

Colours: Black, White, Cream, Brown, Red, Beige

Fabrics: PU Leather and Seude

We are all about choices: Choose your design, colours, fabric, stitching, cushions, legs etc

Custom Couches Factory; Unit 2 Corner Minis; Corner Horse Chestnut and Speculator Roads; Northlands Business Park; New Market Road; Northriding

| https://www.freeadsz.co.za/x-1211<br>71-z | The Jozi LShape R2750,<br>Affordable Quality, Buy Direct<br>from Factory and Save | https://www.freeadsz.co.za/x-1211<br>71-z |
|-------------------------------------------|-----------------------------------------------------------------------------------|-------------------------------------------|