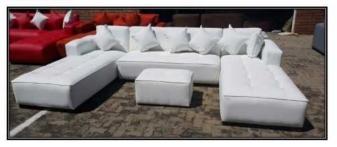

## U Shapes from R6500 Showroom open Today Monday to Saturday (6500 R)

www.customcouches.co.za Factory Showroom Address: Unit 2 Corner Minis Crr Horse Chestnut and Speculator Roads Northlands Business Park New Mairfox Road Northriding

Location **Gauteng, Johannesburg** https://www.freeadsz.co.za/x-121168-z

SHOWROOM OPEN TODAY!!! Contact Bradley on 072 472 9950, to visit our factory or receive our catalogue or reply to this ad

The U-Shape price start from R6500 to R7500

Plain seating, single stitch seating, double stitch seating, fold over stitch seating, you choose

Size: 3.2m x 2m x 2m or choose your custom size!

Colours: Huge variety of colours to choose from â€" red, brown, black, white, cream, turquoise, purple, orange, green, grey, blue etc