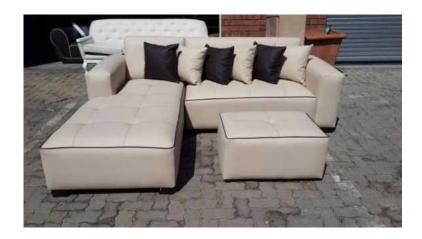

## Custom Couches R5750 for a L Shape Large Set, Elegant and Affordable Quality (5750)

Gauteng, Johannesburg Location https://www.freeadsz.co.za/x-121167-z

Factory Showroom open today in Northriding, contact Bradley on 0724729950 for a catalogue or to visit our showroom or go to www.customcouches.co.za

Get a L Shape Set starting from R5750

Comes with: 6 Scatter Cushions and a matching ottoman

Size: 2.4m x 2m

Fabric: PU Leather, chenille or Suede (Many design fabrics to choose from at an additional charge)

Colours: Many colours to choose from including two tone colours

Legs: A variety of couch legs to choose from! Fully customisable to your unique

| ttps                           | nd<br>Succession                                                      |
|--------------------------------|-----------------------------------------------------------------------|
| ://w                           | ustom C<br>Shape<br>d A                                               |
| <b>₩</b> .                     | _ ¥ _ C                                                               |
| free                           | Couches Large S Affordable                                            |
| ads:                           | thes<br>ge<br>tabl                                                    |
| ttps://www.freeadsz.co.za/x-12 | Custom Couches R5750 fc<br>Shape Large Set, Eleg<br>nd Affordable Que |
| .za/                           | 575<br>E                                                              |
| ×-12                           | 50 fc<br>Eleg<br>Qua                                                  |