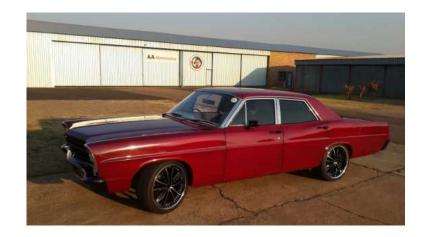

## Ford Galaxy (110000 R)

间线控制

同級勢同

回熟绘画

回绕和回

Location **Gauteng, Moot** https://www.freeadsz.co.za/x-120917-z

回绕河间

This car was restored 3 years ago and all the paper work and license up to date. The body has a candy apple paint job and running on 20 inch wide and narrow custom vector mags and tires. A 307 Cleveland big block V8 was fitted and has a 3 speed transmission. The rear end has a 9 inch differential. custom interior upholstery was fitted and the car was mostly used for show purposes. Give me a call