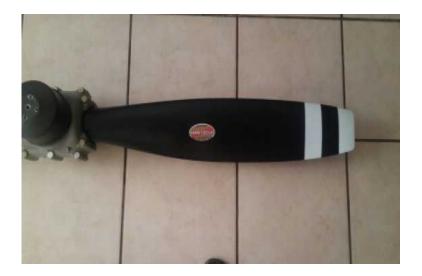

## Wall mount propeller (4500 R)

Location Gauteng, Pretoria https://www.freeadsz.co.za/x-120708-z

FREE ANS Z 9

I have a 1.75m long propeller that would look good in your bar or office. This prop cant be used on an aircraft anymore.