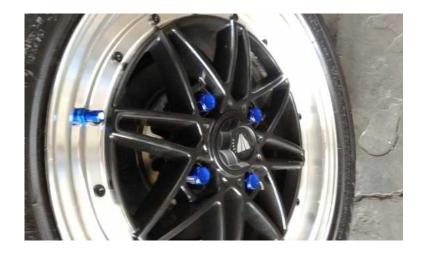

## 15 inc 4114 pcd (4500 R)

Location **Gauteng, Moot** https://www.freeadsz.co.za/x-120611-z

i wanna swap or sale my 15 inc rims and tyers .

Rims: 15 inc 4/114 pcd Tyers: 195/50-15

Swap: looking for small wheells 13 inc send pics to 076 537 0569

my rims and tyers are all 95% good like new.. from pta for more pleas call ettienne 076 537

|               | <b>经</b> 国 |               |      |               |      | 1/2/2         | ZII  |               |      |               |      |               | 製料   |               |      | 回線            | 温料   |               |      |
|---------------|------------|---------------|------|---------------|------|---------------|------|---------------|------|---------------|------|---------------|------|---------------|------|---------------|------|---------------|------|
| https<br>11-z |            | https<br>11-z |      | https<br>11-z |      | https<br>11-z |      | https<br>11-z |      | https<br>11-z |      | https<br>11-z |      | https<br>11-z |      | https<br>11-z | -    | https<br>11-z |      |
| s://wwv       | 5          | s://wwv       | 5    | s://wwv       | 15   | s://wwv       | 5    | s://wwv       | 5    | s://wwv       | 15   |
| v.freea       | inc        | v.freea       | inc  | v.freea       | inc  | v.freea       | inc  | v.freea       | inc  | v.freea       | inc  | v.freea       | inc  | v.freea       | inc  | v.freea       | inc  | v.freea       | inc  |
| dsz.co.za/x   | 4114       | dsz.co.za/x   | 4114 | dsz.co.za/x   | 4114 | dsz.co.za/x   | 4114 | dsz.co.za/x   | 4114 | dsz.co.za/x   | 4114 | dsz.co.za/x   | 4114 | dsz.co.za/x   | 4114 | dsz.co.za/x   | 4114 | dsz.co.za/x   | 4114 |
| -1206         | pcd        | -1206         | pcd  | -1206         | pcd  | -1206         | pcd  | -1206         | pcd  | -1206         | pcd  | -1206         | pcd  | -1206         | pcd  | -1206         | pcd  | -1206         | pcd  |