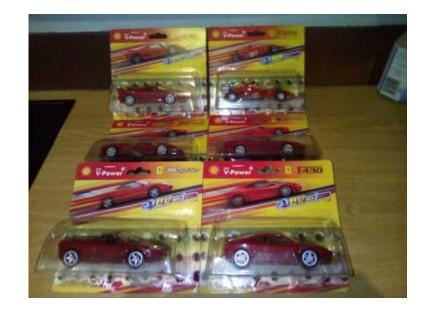

## 138 shell Ferrari set (330 R)

Location **Gauteng, Johannesburg** https://www.freeadsz.co.za/x-120441-z

All 6 Shell Ferraries . Still in packaging never opened .Developed by Hot wheel and Licensed by Ferrari .Very