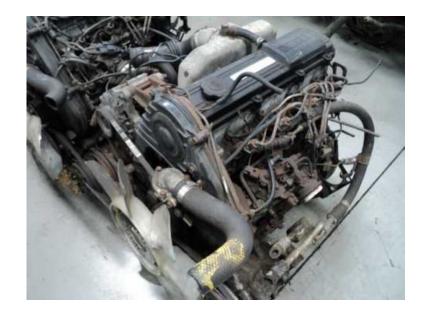

## MAZDA B2200 DIESEL ENGINE (R2) (17950 R)

Location Gauteng, Midrand https://www.freeadsz.co.za/x-120194-z

MAZDA B2200 DIESEL R2 ENGINE. GOOD LOW MILEAGE IMPORT ENGINE. SELLING AT R17950.00. CONTACT US ON 011 914 5786 OR VISIT US AT 7 ATLAS ROAD,.