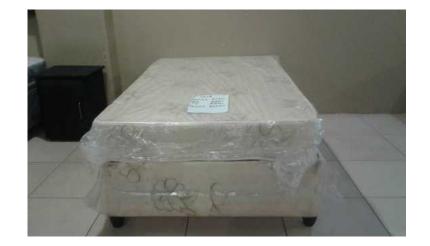

## 1 star bed and base (790 R)

Location **Gauteng, Pretoria** https://www.freeadsz.co.za/x-120178-z

Single: R790 3/4: R840 Double: R890 Queen:

| sidi Deu allu | n hatt      | https://www.freeadsz.co.za/x-78-z | 1 star bed and | https://www.freeadsz.co.za/x-1 | 1 star bed and | https://www.freeadsz.co.za/x-1 | 1 star bed and t | https://www.freeadsz.co.za/x-1 | 1 star bed and | <b>*</b>    | 1 star bed and | https://www.freeadsz.co.za/x-1 | 1 star bed and | https://www.freeadsz.co.za/x-1 | 1 star bed and t |
|---------------|-------------|-----------------------------------|----------------|--------------------------------|----------------|--------------------------------|------------------|--------------------------------|----------------|-------------|----------------|--------------------------------|----------------|--------------------------------|------------------|
| o.za/x-1201   | o.za/x-1201 | 5   1                             | 5              | o.za/x-1201                    | 5              | o.za/x-1201                    | and base         | o.za/x-1201                    | 5              | o.za/x-1201 | 5              | o.za/x-1201                    | 5              | o.za/x-1201                    | and base         |