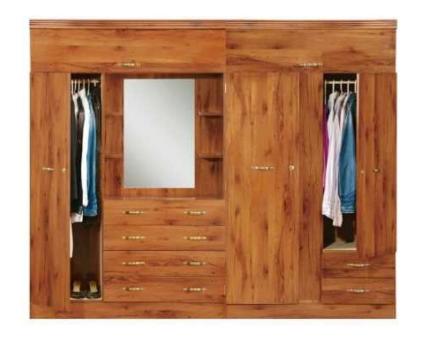

## **Cambridge Multi Robes (2400 R)**

Location **Gauteng, Pretoria** https://www.freeadsz.co.za/x-120168-z

Cambridge Multi Compactum Robe Set. Consist of plenty drawers, doors and hanging space with built-in dressing table mirror section. Brand new display.