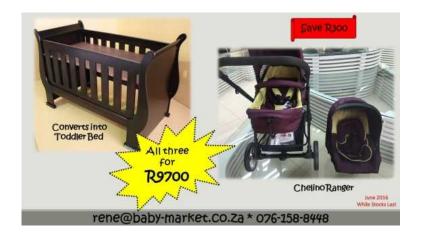

## Darkwood Sleigh Cot and a Chelino Ranger Travel System - BRAND NEW (9700 R)

Gauteng, Centurion Location https://www.freeadsz.co.za/x-120096-z

**DELIVERY CAN BE ARRANGED IN GAUTENG!** 

ALL ITEMS ARE BRAND NEW!

More combos available

++++++++++++++++

Sleigh Cot:

Can convert into toddler bed by removing one side. Suitable from birth.

Size - 1500mm (L) x 732mm (W) x 1000(H) Superwood

\*\*\*\*\*\*\*

https://www.freeadsz.co.za/x-1200 96-z

https://www.freeadsz.co.za/x-1200 96-z

Sun canopy
Head support pillow with shoulder pads
One pull adjusting inner harness
Easy grip handle with safety indicator
http://chelino.co.za/en/products/item