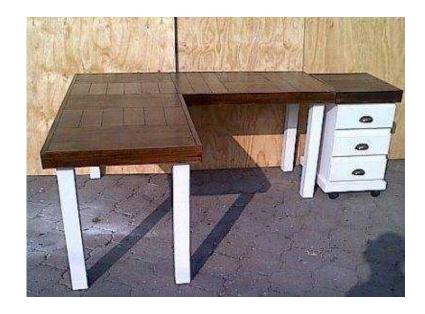

## Study desk Fseries L Shape 1700 Combo Two tone (5600 R)

Location Gauteng, Johannesburg

https://www.freeadsz.co.za/x-120016-z

Beautifully designed L shape desk. Ample work space on top for computers, keyboards, printer etc. A display/filing unit on top of the desk can be added. A very nice mobile Credenza with 3 deep drawers rounds off this set well. Ample space in drawers.

Dimensions of desk

Length - long sides: 1700mm

Width: 700mm Height: 760mm

Dimensions of credenza

Length -600mm Width: 450mm Height: 760mm

Also available in customized sizes as well as Raw or in various other stains and white wash techniques. Call Johann for.