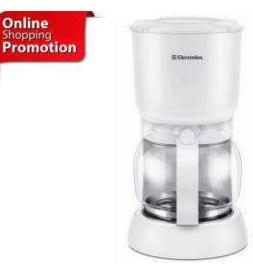

## ELECTROLUX ECM1250 2L COFFEE MAKER WHITE (139 R)

Location Gauteng, Pretoria https://www.freeadsz.co.za/x-119972-z

Anti-drip value prevents excess dripping

The integrated anti-drip valve makes messy clean-ups arising from excess dripping a thing of the past. The valve prevents coffee from dripping down to the warmer plate when the carafe is removed, keeping the coffee maker clean and hygienic.

## Review

Electrolux has been part of many South Africans lives for years now and always received the greatest pleasure by using it.

Buy these Multifunctional Electrolux ECM1250 2L Coffee Maker White online Shopping Metro Home Centre.