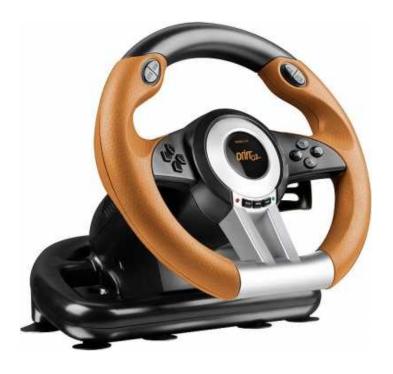

## SpeeD-LINK DRIFT OZ Racing Wheel PC (838 R)

Location Gauteng, Centurion https://www.freeadsz.co.za/x-119921-z

SL-6695-BKOR-01 For more information and to place orders, visit technowave.co.za

Control is everything especially on the race track. The DRIFT O.Z. Racing Wheel gives you perfect control of any vehicle: with a rubberised racing wheel rim for ultimate grip and strong suction cups for the best possible hold even when making extreme manoeuvres. It also features a professional gear stick and precise pedals so you can secure those critical tenths of a second. Whats more you can freely adjust the button and pedal configuration, select the sensitivity level as well as set the vibration intensity. Control any vehicle and dominate every track.

**Product Highlights** 

Gaming racing wheel for the PC, includes pedals Perfect steering precision for superior control when racing Powerful force feedback effects deliver a highly realistic gaming experience Precise pedals for gas and breaks Fastest gear shifting times thanks to professional gear stick Fully customisable button and pedal configs Analogues and digital mode