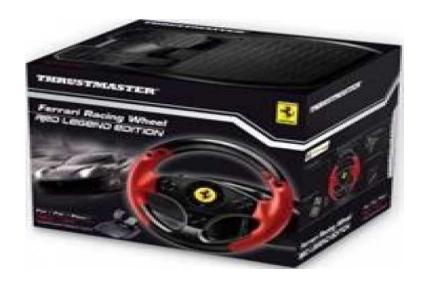

## Thrustmaster Ferrari Racing Wheel Red Legend Edition (752 R)

Location **Gauteng, Centurion** https://www.freeadsz.co.za/x-119919-z

4060052

For more information and to place orders, visit technowave.co.za

Thrustmaster Ferrari Racing Wheel Red Legend Edition for PS3/PC, Retail Box, 1 year warranty Product Overview

The exclusive "Red Legend― edition of the best-selling racing wheel, compatible with the ultimate racing games for PlayStation 3 and PC. With its new official Ferrari-licensed racing wheel, the Ferrari Racing Wheel Red Legend Edition, Thrustmaster has opted for an extremely versatile approach that will appeal to many players. The aim is to offer fans of automotive racing games for PS3â,¢ and PC a unique driving experience that truly recreates the unique spirit of the legendary cars.