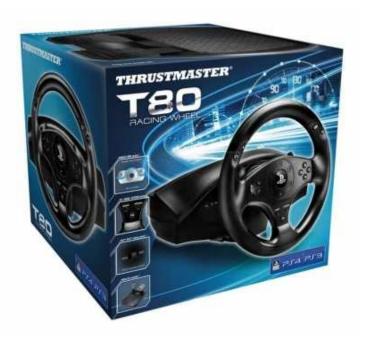

## 4160598

For more information and to place orders, visit technowave.co.za

Thrustmaster Racing Wheels T80 Racing Wheel PlayStation 3 / PlayStation 4, Retail Box, 1 year warranty **Product Overview** 

The First PlayStation 4 officially licensed Racing wheel, for all Racing games on PlayStation ®4 starting with the first one: DRIVECLUBâ, ¢

To enjoy an absolutely unique driving experience with high levels of performance, car racing game fans can count on the one and only official PlayStation ®4 (PS4) wheel featuring dual licenses – from Sony Computer Entertainment Europe (SCEE) and for DRIVECLUBâ, ¢\*, the socially charged next-gen racing title on this new console: the T80 - DRIVECLUB Edition from Thrustmaster.

Thrustmaster provides an unmatched gaming experience with the T80 - DRIVECLUB Edition – a limited-edition wheel with an exclusive license – for the PS4 release of DRIVECLUBâ,¢ from Evolution Studios.

The first official wheel for PS4, the T80 - DRIVECLUB Edition is automatically recognized by the console. The wheel includes a number of special features, to let users get the most out of the PS4's

DRIVECLUB Edition are also incredibly lifelike, thanks to the wheel's realistic linear resistance with automatic re-centring via Thrust master's exclusive Bungee Cord technology.

The controls available on the T80 - DRIVECLUB Edition are also particularly comprehensive, including 11 action buttons, a multidirectional D-pad and wheel-mounted sequential paddle shifters (2 digital Up and Down shifters to let you shift gears more quickly!).What's more, the wheel's central clamping system ensures total stability, even during intense gaming sessions. The large pedal set features adjustable angles of inclination for the pedals, allowing for optimized acceleration and braking according to the user's preferred driving styles.The T80 - DRIVECLUB Edition will be available in a limited edition for the launch of the game DRIVECLUBâ"¢, (Game is not)