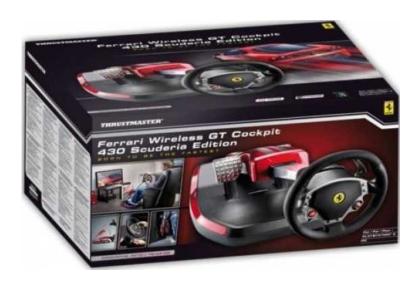

## **FREE MOS Z** 2 Thrustmaster Ferrari Wireless Gt F430 Scuderia Edition Cockpit (3510 R)

Location Gauteng, Centurion https://www.freeadsz.co.za/x-119916-z

## 4160545

For more information and to place orders, visit technowave.co.za

Thrustmaster Ferrari(r) Wireless Gt F430 Scuderia Edition Cockpit, Retail Box, 1 year warranty Product Overview:

While most of us will never be lucky enough to make it into the cockpit of a real-life Ferrari 430 Scuderia, the Thrustmaster Ferrari Wireless GT Cockpit 430 Scuderia Edition might just be the next best thing. This replica cockpit ensemble has a built-in wheel and pedal set, with several features to enhance your virtual racing performance for PlayStation 3 or USB PC games. Right down to the metallic colours and shape of the pedals, this set was in every way modelled after its powerful Ferrari counterpart.