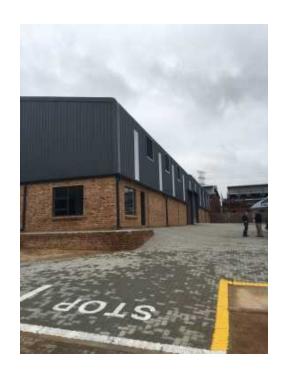

## BRAND NEW FACTORY WAREHOUSE SPACE TO LET IN SAMRAND (55 R)

Location Gauteng, Pretoria https://www.freeadsz.co.za/x-119575-z

These units are situated in a secure park in Samrand, with very easy access to the N1 Highway!

There are 2 units available, which are situated on one stand.

It consists of a reception, office space, factory / warehouse space, together with all the amenities.

Size: 1000m2 or 500m2 each.

3 Phase electricity available

There are 2 x Large roller shutter doors making it very easy for deliveries.

Close to all major highways, shops and residential developments.

Available: Immediately

Price: R55.00 / m2 plus costs &

FACTORY