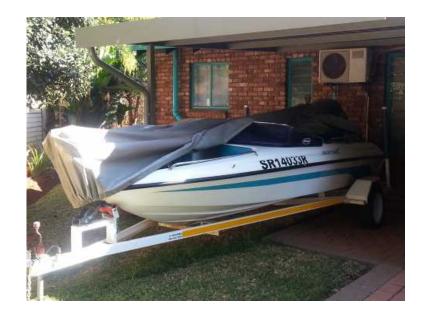

## Swift 160 (69000 R)

Location **Gauteng, Pretoria** https://www.freeadsz.co.za/x-119520-z

Swift boat for sale with 115 HP Yamaha enjin

Ekstra's include life jackets ,ski's build in stainless fuel tank boat cover removable Bass fishing deck with trolling motor to much to mention a must