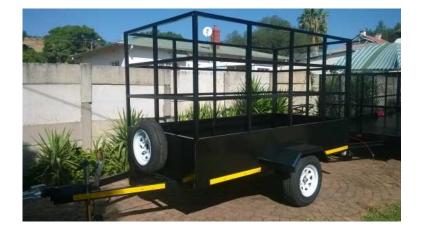

## Single axle 2,5m trailer special (14600 R)

Location Gauteng, Pretoria https://www.freeadsz.co.za/x-119475-z

Trailers built to client specification. Single axle 2,m x 1,2m x 0,9m Including roadworthy and