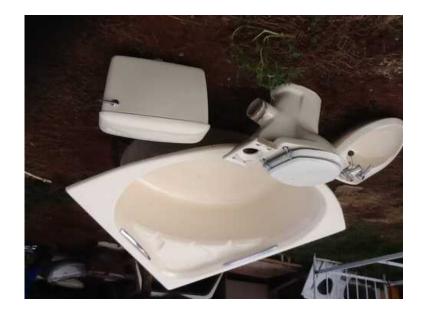

## bathroom set complete (corner) (2000 R)

Location **Gauteng, Johannesburg** https://www.freeadsz.co.za/x-119460-z

bathroom set complete in good condition )

|          | bathroom<br>(corner)      | set     | complete   |
|----------|---------------------------|---------|------------|
| LFp. 2-2 | https://www.freea         | ldsz.co | .za/x-1194 |
|          | bathroom<br>(corner)      | set     | complete   |
|          | https://www.freea         | dsz.co. | .za/x-1194 |
|          | bathroom<br>(corner)      | set     | complete   |
|          | https://www.freea<br>60-z | dsz.co  | .za/x-1194 |
|          | bathroom<br>(corner)      | set     | complete   |
|          | https://www.freea         | dsz.co. | za/x-1194  |
|          | bathroom<br>(corner)      | set     | complete   |
|          | https://www.freea         | dsz.co. | .za/x-1194 |
|          | bathroom<br>(corner)      | set     | complete   |
|          | https://www.freea         | dsz.co. | .za/x-1194 |
| 30       | bathroom<br>(corner)      | set     | complete   |
|          | https://www.freea         | dsz.co. | .za/x-1194 |
|          | bathroom<br>(corner)      | set     | complete   |
|          | https://www.freea<br>60-z | dsz.co. | .za/x-1194 |
|          | bathroom<br>(corner)      | set     | complete   |
|          | https://www.freea<br>60-z | dsz.co. | .za/x-1194 |
|          | bathroom<br>(corner)      | set     | complete   |
|          | https://www.freea<br>60-z | dsz.co. | za/x-1194  |