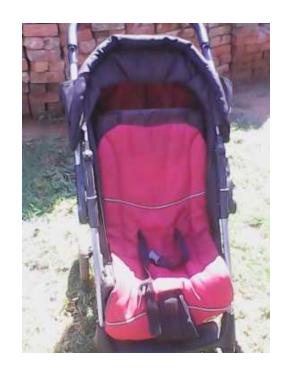

## Pram with clip on tray (600 R)

Location **Gauteng, Pretoria** https://www.freeadsz.co.za/x-119135-z

Pram in very good condition. Foldable. Three level back rest and carrier underneath. Expand or retract the top to allow for more air or less sun. Priced to.