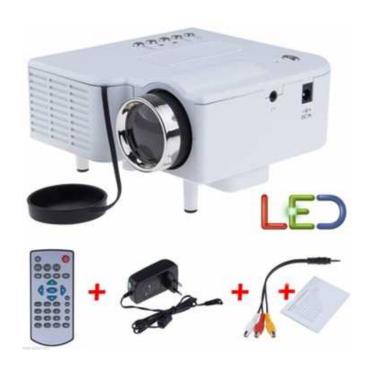

## HDMI Compatible LED Mini Data Projector Brand New From The Box with Accessories

Location Gauteng, Pretoria https://www.freeadsz.co.za/x-119116-z

This is a portable mini high definition LCD projector. Equipped with LED lamp, the lamp life may achieve more than 20000 hours. The Interface (Inputs) are various, HDMI/VGA/AV/USB/SD (Support PC Laptop VGA input), almost fit all of your consumer electronic equipments. This projector has a high definition with the resolution of 320\*240, which make you the movie theater experience. The installation is also quite convenient; you can just put it on the table, or hang to the ceiling. Loving game or movie, do not hesitate to have one for yourself.

- 1 x Projector
- 1 x Power Adapter
- 1 x Remote control (2 x AAA batteries, not included)
- 1 x AV Cable
- 1 x User