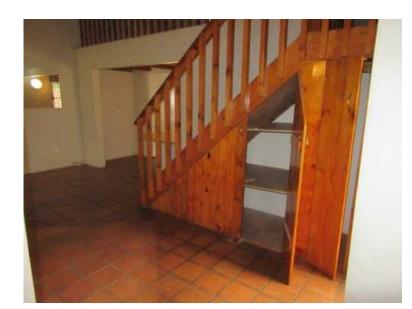

2 Bedroom unit with a BIG LOFT AREA. Lots of storage space underneath the staircase leading to the Loft.

Main bedroom has its own door which leads to patio.

Nice big garden.

Lots of cupboards.

Save secure complex. Burglar bars at all windows, and Safety gates installed at all doors leading to the outside.