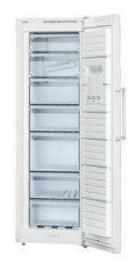

## BOSCH GSV33VW30 220L TALL FREEZER (6499 R)

Location Gauteng, Pretoria

https://www.freeadsz.co.za/x-118801-z

**Brand New** 

Comfort And Safety LED Electronic Control Optical And Acoustic Malfunction Warning. Acoustic Warning System Fresh Sense Constant Temperature By Intelligent Sensor Technology. Super Freezing With Automatic Switch Off Easy Door Opening With Air Channel System Freezer Section. Freezing Capacity: 30 kg in 24 Hours Storage Time In Power Failure: 24 Hours Manual Defrost 2 Hinged Freezer Compartments With 5 Transparent front Drawers. 100% CFC/HFC free

Features and Specifications

**Energy Consumption** Energy Efficiency Class: A++ Total net capacity 220 Liters Comfort and Safety LED electronic control Optical and Acoustic Malfunction Warning\* Acoustic warning system Total unit net capacity

Review

Bosch has been part of many South Africans lives for years now and always received the greatest pleasure by using it.

Buy this Outstanding Bosch GSV33VW30 220L Tall Freezer online Shopping MHC South.