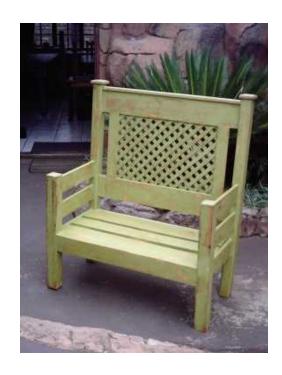

## Lime 2 Seater Bench (980x540) (1295 R)

Location **Gauteng, Pretoria** https://www.freeadsz.co.za/x-118630-z

Old Lime 2 Seater Bench )

| Lime 2 Seater Bench (980x540)  https://www.freeadsz.co.za/x-1186      |
|-----------------------------------------------------------------------|
| Lime 2 Seater Bench (980x540)  https://www.freeadsz.co.za/x-1186      |
| Lime 2 Seater Bench (980x540)  https://www.freeadsz.co.za/x-1186      |
| Lime 2 Seater Bench (980x540)  https://www.freeadsz.co.za/x-1186 30-z |
| Lime 2 Seater Bench (980x540)  https://www.freeadsz.co.za/x-1186 30-z |
| Lime 2 Seater Bench (980x540)  https://www.freeadsz.co.za/x-1186      |