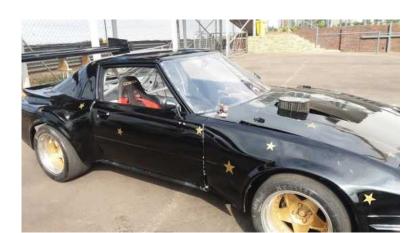

## mazda rx-7 peripheral port racing car (129900 R)

Location Gauteng, Pretoria https://www.freeadsz.co.za/x-118329-z

Mazda RX-7 Peripheral port Racing Car

met 13 B rotary engine

mazda gearbox

m75 limitted slip diff

going fast

R129900.00 or to swop

pretoria

tel 072 610 63 52 or 079 865

| mazda rx-7 peripheral port<br>racing car  |
|-------------------------------------------|
| https://www.freeadsz.co.za/x-1183<br>29-z |
| mazda rx-7 peripheral port<br>racing car  |
| https://www.freeadsz.co.za/x-1183<br>29-z |
| mazda rx-7 peripheral port<br>racing car  |
| https://www.freeadsz.co.za/x-1183<br>29-z |
| mazda rx-7 peripheral port<br>racing car  |
| https://www.freeadsz.co.za/x-1183<br>29-z |
| mazda rx-7 peripheral port<br>racing car  |
| https://www.freeadsz.co.za/x-118<br>29-z  |
| mazda rx-7 peripheral port<br>racing car  |
| https://www.freeadsz.co.za/x-1183<br>29-z |
| mazda rx-7 peripheral port<br>racing car  |
| https://www.freeadsz.co.za/x-1183<br>29-z |
| mazda rx-7 peripheral port<br>racing car  |
| https://www.freeadsz.co.za/x-1183<br>29-z |
| mazda rx-7 peripheral port<br>racing car  |
| https://www.freeadsz.co.za/x-1183         |
| mazda rx-7 peripheral port<br>racing car  |
| https://www.freeadsz.co.za/x-118<br>29-z  |