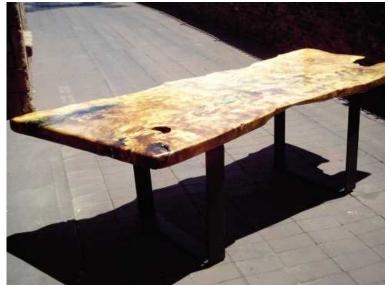

## Matumi Slab Table with Steel Legs (2800x1200) (18500 R)

Location Gauteng, Pretoria https://www.freeadsz.co.za/x-118133-z

Matumi Slab Table with Steel Legs )

Matumi Slab Table with Steel

| https://www.freeadsz.co.za/x-1181 | Matumi Slab Table with Stee<br>Legs (2800x1200 |
|-----------------------------------|------------------------------------------------|