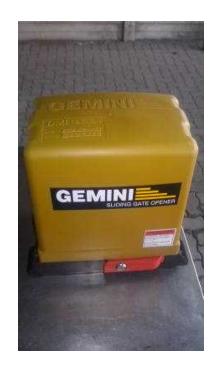

## gatemotor special (1700 R)

Location **Gauteng, Moot** https://www.freeadsz.co.za/x-11808-z

| gatemotor                         | special              |
|-----------------------------------|----------------------|
| https://www.freeadsz.co.z:<br>8-z | a/x-1180             |
| gatemotor                         | special              |
| https://www.freeadsz.co.z:<br>8-z | <sub>3</sub> /x-1180 |
| gatemotor                         | special              |
| https://www.freeadsz.co.z:<br>8-z | <sub>3</sub> /x-1180 |
| gatemotor                         | special              |
| https://www.freeadsz.co.z:        | <sub>3</sub> /x-1180 |
| gatemotor                         | special              |
| https://www.freeadsz.co.z:        | <sub>3</sub> /x-1180 |
| gatemotor                         | special              |
| https://www.freeadsz.co.z:<br>8-z | <sub>a</sub> /x-1180 |
| gatemotor                         | special              |
| https://www.freeadsz.co.z:<br>8-z | <sub>4</sub> /x-1180 |
| gatemotor                         | special              |
| https://www.freeadsz.co.z:<br>8-z | a/x-1180             |
| gatemotor                         | special              |
| https://www.freeadsz.co.z:        | <sub>3</sub> /x-1180 |
| gatemotor                         | special              |
| https://www.freeadsz.co.z:<br>8-z | a/x-1180             |