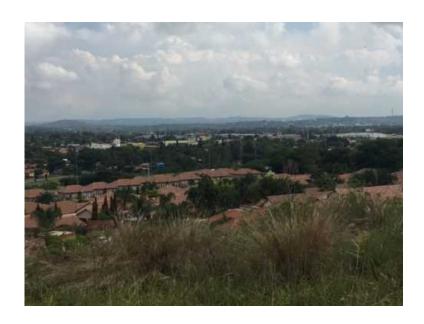

## 3 x Stands against Magaliesberg in Waverley, Pretoria (390000 R)

Location Gauteng, Pretoria https://www.freeadsz.co.za/x-118000-z

2700 - 3800sqm each. Against the Magaliesberg with stunning views. These are some of the last stands available. This is an excellent investment at a price never to be seen again. Only R390 000 each incl. VAT. Only 3 stands.