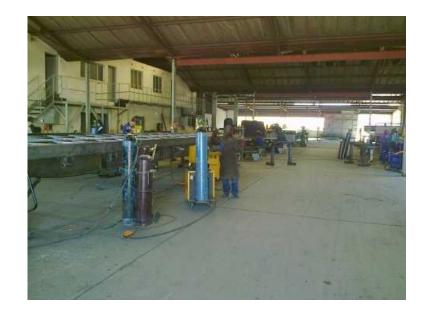

## 1250m2 factorywarehouse for sale in Alrode South (3800000 R)

Location Gauteng, Johannesburg https://www.freeadsz.co.za/x-117886-z

1250m2 warehouse/factory for sale in Alrode South. Has 150 amps three phase power. Two high roller door entrances. Some yard space. Access inside for trucks and.