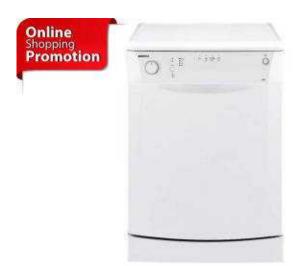

## DEFY DDW173 DISHWASHER (3499 R)

Location Gauteng, Pretoria

https://www.freeadsz.co.za/x-117570-z

## **Brand New**

A+ Improved energy efficiency compared to A energy rating to save more on electricity costs and benefit the environment. A half load can be washed once this function is selected with the convenience of either or both baskets fi lled for an environmentally friendly wash. Offering the convenience of speed and high quality washing, this programme provides exceptional performance for not-so-dirty dishes in only 58 minutes.

Features and Specifications

12 Place setting

A Energy efficiency

**LED Display** 

4 Wash programmes

Half load washing

Minimum programme duration 58min

Programme follower

Salt indicator

Height adjustable top basket when unloaded

Adjustable feet

Watersafe

| Review                                                           |
|------------------------------------------------------------------|
| Buy this Outstanding Defy DDW173 Dishwasher online Shopping MHC. |
|                                                                  |
|                                                                  |
|                                                                  |
|                                                                  |
|                                                                  |
|                                                                  |
|                                                                  |
|                                                                  |
|                                                                  |
|                                                                  |
|                                                                  |
|                                                                  |
|                                                                  |
|                                                                  |
|                                                                  |
|                                                                  |
|                                                                  |
|                                                                  |