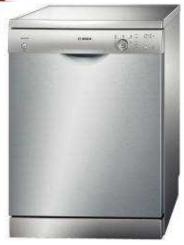

## BOSCH SILVER INOX SMS40E08ZA DISHWASHER (4999 R)

Location Gauteng, Pretoria https://www.freeadsz.co.za/x-117569-z

**Brand New** 

The Silver Inox SMS40E08ZA is the most affordable full-sized machine in the Bosch range of dishwashers.

Not only does it have high performance ratings in drying and energy use, the SMS40E08ZA also has a sleek finish and an anti-fingerprint surface coating to keep it looking good through long service.

Feature and Specification