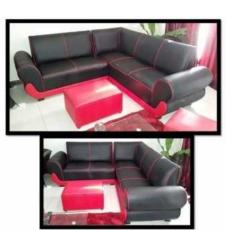

Location Gauteng, Centurion https://www.freeadsz.co.za/x-116954-z

For a Catalogue of our couch designs and prices, contact Bradley on 0724729950 or reply to this ad

The Pixi L Shape R7500

Size: 2,3m x 2.3m

Colour: Many Colour Options to Choose From

Fabric: Standard Fabrics (PU Leather, Suede, Chenille, Pandora)