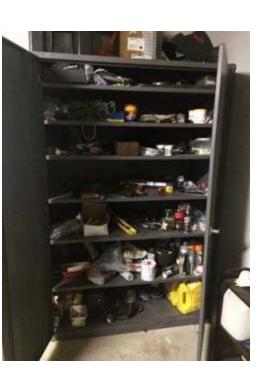

## Steel cabinet for sale (1000 R)

Location Gauteng, Pretoria https://www.freeadsz.co.za/x-116852-z

CO

FREE **MOS** 

Steel cabinet for sale. Good condition. Dimensions are 1315x640x2000mm. It has 6 shelves. Nice for organizing one's garage. R1000. Centurion. Call/Whatsapp Stefan 0832569665