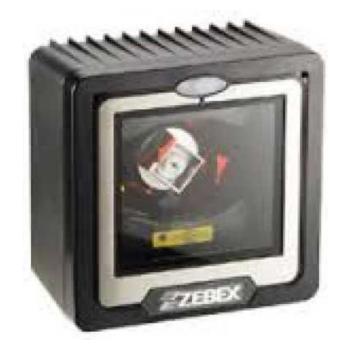

## Zebex Z-6080 Dual Laser Omnidirectional In-Counter

Location Gauteng, Johannesburg

https://www.freeadsz.co.za/x-116758-z

- Dual-laser technology

Enables a 40-line scan pattern and 2,400 scans per second for lightning quick, accurate reads within a broadened scan field.

- Z-SCAN technology

ZEBEX proprietary real-time hardware decoding enables instant recognition and decoding of 1D barcodes.

- Built to Strict IP54 standards

Durable, environment-resistant housing.

- Barcode stitching

An applied logic for deciphering and rebuilding damaged and truncated barcodes, increasing first-pass reads and ensures high throughput.

- Instant "objective-fly-by" automatic wake-up

Reduces power demand and extends scanner life as it "wakes up" from automatic sleep mode when passed over a barcode.

- Visual diagnostic blue LED

Provides enhanced user feedback of scan status.

- Easy on-site configuration & upgradeability

Easy to set up and configure using either a Windows-based program or a barcode scanning-based guide; electronically erasable flash memory ensures simple on site upgrading.

- RFID reader and optional built-in EAS antenna capable