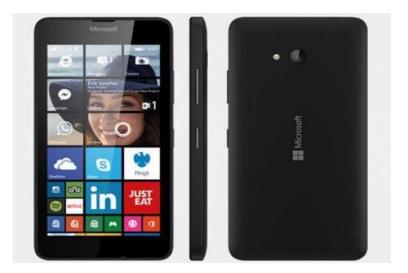

## Microsoft Lumia 640 LTE (1500 R)

Location Gauteng, Pretoria https://www.freeadsz.co.za/x-116692-z

• CC

FREE **ADS** 

This is the dual SIM one. Black, but I have bought an orange and luminous yellow back cover too. Have pouch and box with all accessories. Used for about 3 months. This is an awesome phone with good battery life. Gets 4 and 5 star ratings on the.