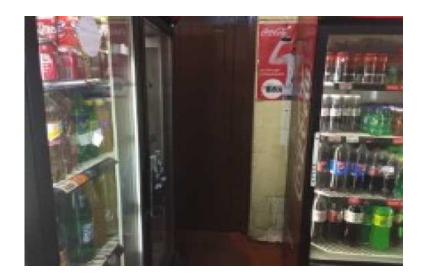

## business property for sale on corner of main rd leading out of town towards eastlynn.

Gauteng, Moot Location https://www.freeadsz.co.za/x-116445-z

Business property for sale, existing cafe on property existing since 1952!

108 Squares shop,81 squares basement, 22 squares store room,6 squares kitchen,66 squares outside packing space,2x2 squares toilets.

Got a basement, with stairs build in concrete leading down to basement. Ideal for a food!