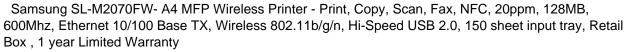

## Samsung SL-M2070FW- A4 MFP Wireless Printer (2507 R)

Location Gauteng, Centurion

https://www.freeadsz.co.za/x-116383-z

SL-M2070FW

**Product Overview** 

Print wirelessly and share effortlessly with the Samsung Xpress M2070FW 4 in 1 Multifunction Printer MFP. All it takes is a simple tap with its advanced NFC technology, Wi-Fi Direct, Google Cloud Print , the Samsung M2070FW printer streamlines workflow and ensures that your office's printing needs are running as efficiently as possible. With printing, copying, scanning and faxing functionality, the M2070F offers flexibility without barriers. A host of innovative features like ID Copy, N-up copy and Scan-to-email equip you with the necessary functionality needed to thrive in the fast-paced world of business.

Equipped with a 600MHz processor and 128MB memory to print and scan your text and images up to 20 pages per minute in brilliant quality. The 1,200 x 1,200 dpi is achieved by varying the dots size and the position of the dot itself. This means you can print in more detail for a smoother and sharper image.

-Copy Speed: 21 cpm

-40-Sheet ADF & 150-Sheet Input Tray

-Monthly Duty Cycle: 10,000 Pages

-USB 2.0 and Wi-Fi with NFC Connectivity

-Includes Starter Standard Toner Yield: 500