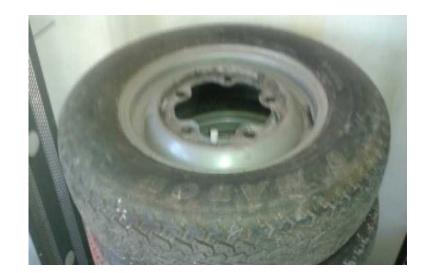

## vw beetle rims and tyres (2500 R)

Location **Gauteng, Moot** https://www.freeadsz.co.za/x-116235-z

vw beetle 15 inch rims with tyres .60 percent plus thread left.4

| 7  | vw beetle rims and tyres                  |
|----|-------------------------------------------|
|    | https://www.freeadsz.co.za/x-1162<br>35-z |
|    | vw beetle rims and tyres                  |
|    | https://www.freeadsz.co.za/x-1162<br>35-z |
|    | vw beetle rims and tyres                  |
|    | https://www.freeadsz.co.za/x-1162<br>35-z |
|    | vw beetle rims and tyres                  |
|    | https://www.freeadsz.co.za/x-1162<br>35-z |
| 恩縣 | vw beetle rims and tyres                  |
|    | https://www.freeadsz.co.za/x-1162<br>35-z |
| 經  | vw beetle rims and tyres                  |
|    | https://www.freeadsz.co.za/x-1162<br>35-z |
|    | vw beetle rims and tyres                  |
|    | https://www.freeadsz.co.za/x-1162<br>35-z |
|    | vw beetle rims and tyres                  |
|    | https://www.freeadsz.co.za/x-1162<br>35-z |
|    | vw beetle rims and tyres                  |
|    | https://www.freeadsz.co.za/x-1162<br>35-z |
|    | vw beetle rims and tyres                  |
|    | https://www.freeadsz.co.za/x-1162<br>35-z |