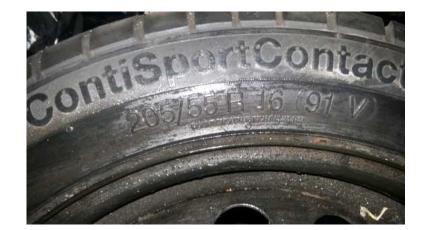

## Tyre and rim (300 R)

Location **Gauteng, Moot** https://www.freeadsz.co.za/x-116233-z

205.55r.16 tyre and rim for sale.tyre very very good

|             | 20      |             |         |             |         |                |         |             |      |             |      |             | 温馨      |                |      |                | 調整   |             | 温繁煌  |
|-------------|---------|-------------|---------|-------------|---------|----------------|---------|-------------|------|-------------|------|-------------|---------|----------------|------|----------------|------|-------------|------|
| https:      |         | https:      |         | https:      |         | https:<br>33-z |         | https:      |      | https:      |      | https:      |         | https:<br>33-z |      | https:<br>33-z |      | https:      |      |
| //www.free: | Tyre    | //www.free: | Tyre    | //www.free: | Tyre    | //www.free:    | Tyre    | //www.free: | Tyre | //www.free: | Tyre | //www.free: | Tyre    | //www.free:    | Tyre | //www.free:    | Tyre | //www.free  | Tyre |
| adsz.co.za/ | and     | adsz.co.za/ | and     | adsz.co.za/ | and     | adsz.co.za/    | and     | adsz.co.za/ | and  | adsz.co.za/ | and  | adsz.co.za/ | and     | adsz.co.za/    | and  | adsz.co.za/    | and  | adsz.co.za/ | and  |
| x-1162      | ri<br>B | x-1162      | ni<br>m | x-1162      | ri<br>m | x-1162         | ri<br>m | x-1162      | rim  | x-1162      | rim  | x-1162      | ri<br>m | x-1162         | rim  | x-1162         | rim  | x-1162      | rim  |