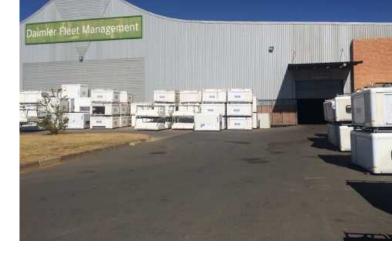

## Louwlardia, Midrand (55 R)

Gauteng, Johannesburg Location https://www.freeadsz.co.za/x-116001-z

This Property is situated in Midrand next to N1 Highway & R101.

Located close to N1 off-ramp,R101,Midrand,Centurion major highways, shops, schools and residential developments!

Consisting of reception, board rooms, warehouse, open and closed offices, Ample undercover parking and all the amenities!

This building will be suitable for an Company that needs lots of space for Storages.

Close to the N1 Highway and all off-ramps.

Herewith details :-

Offices: 712 sqm

Warehouse & staff facilities: 12,700 sqm

Total: 13,412 sqm

Eaves: 7.4 metres Rental: R55/sqm gross

| https://www.freeadsz.co.z | PRIME<br>SPACE TO<br>Louwlardia, |
|---------------------------|----------------------------------|
| w.free                    | ME<br>TO                         |
| adsz.c                    | WARE<br>LET II                   |
| ŏ                         | = 2                              |