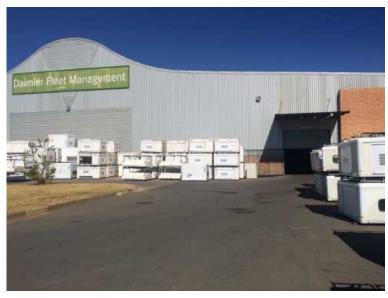

## Louwlardia, Midrand (55 R)

Gauteng, Johannesburg Location https://www.freeadsz.co.za/x-116001-z

This Property is situated in Midrand next to N1 Highway & R101.

Located close to N1 off-ramp,R101,Midrand,Centurion major highways, shops, schools and residential developments!

Consisting of reception, board rooms, warehouse, open and closed offices, Ample undercover parking and all the amenities!

This building will be suitable for an Company that needs lots of space for Storages.

Close to the N1 Highway and all off-ramps.

Herewith details :-

Offices: 712 sqm

Warehouse & staff facilities: 12,700 sqm

Total: 13,412 sqm

Eaves: 7.4 metres Rental: R55/sqm gross

| https://www.freeadsz.co.z | PRIME<br>SPACE TO<br>Louwlardia, |
|---------------------------|----------------------------------|
| w.free                    | ME<br>TO                         |
| adsz.c                    | WARE<br>LET II                   |
| ŏ                         | = 2                              |