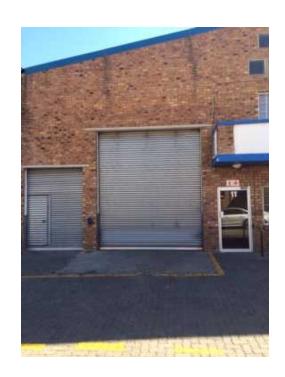

## MINI FACTORY WAREHOUSE FOR SALE IN A SECURE PARK IN CENTURION (26000

Gauteng, Pretoria Location https://www.freeadsz.co.za/x-115584-z

This unit is situated in a sought after Secure Industrial Park in Lyttleton, Centurion.

It is in a secure complex with 24 hour security with easy access to the N1 and R21 highway.

This warehouse is approximately 514m2, consisting of warehouse space, reception, mezzanine floor, toilets, showers etc.

There are 2 large roller shutter doors available, making it very easy and accessible for deliveries!

Close to all major highways, shops and residential developments.

80 amp 3 Phase electricity available