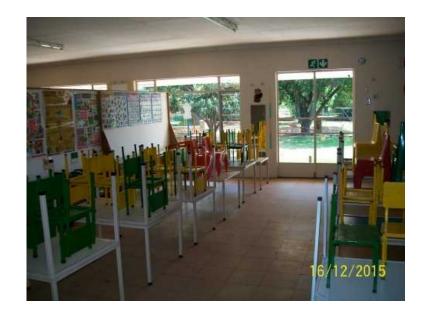

回数区间

回路涨回

同类和同

Pre-school and aftercare on 5acre smallholding for sale. Ideally situated opposite Isizwe Setjhaba high school. 10 km from Vereeninging on the road from Vereeninging Sebokeng. Very centrally located near Steelpark / Thsepiso / Sharpeville. School and amenities measures 392 square meters with space for at least 120 kids. Price includes all training stock. Property zoned for nursery and aftercare. Big open space for development. Contact Hannetjie at